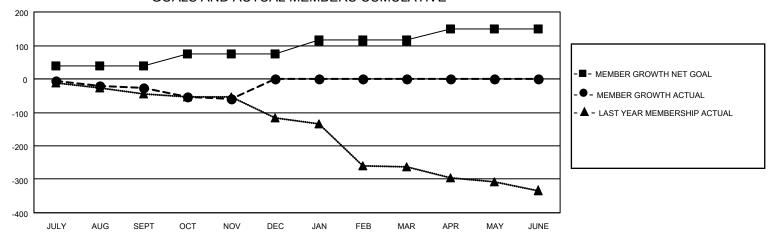

## Results as of: 11/30/2021 LOCATION: LOUISIANA

|   | Members               |                     |        |                         |                                                      |  |  |  |  |
|---|-----------------------|---------------------|--------|-------------------------|------------------------------------------------------|--|--|--|--|
| ╝ | RESULTS FOR 2021-2022 |                     |        |                         |                                                      |  |  |  |  |
|   | QUARTER               | MEMBER GROW<br>GOAL | TH NET | MEMBER GROWTI<br>ACTUAL | H DROPPED<br>MEMBERS ACTUAL<br>(including transfers) |  |  |  |  |
|   | JULY/AUG/SE           | :PT 40              |        | 57                      | 83                                                   |  |  |  |  |
|   | OCT/NOV/DE            | C 35                |        | 57                      | 64                                                   |  |  |  |  |
|   | JAN/FEB/MAF           | R 40                |        | 0                       | 0                                                    |  |  |  |  |
|   | APR/MAY/JUN           | NE 35               |        | 0                       | 0                                                    |  |  |  |  |

## GOALS AND ACTUAL MEMBERS CUMULATIVE

| DROPPED CLUBS: 3 |     | 41 CLUBS OF 138 ADDED 1 OR<br>MORE NEW MEMBERS | GENDER DISTRIBUTION  MALE 2,325 (66.89%) |                |
|------------------|-----|------------------------------------------------|------------------------------------------|----------------|
|                  |     |                                                | FEMALE                                   | 1,151 (33.11%) |
| DROPPED MEMBERS  |     |                                                | NON BINARY                               | 0 (0.00%)      |
| DECEASED         | 27  |                                                | PREFER NOT TO ANSWER                     | 0 (0.00%)      |
| CLUB CANCELLED   | 44  |                                                | TOTAL FAMILY UNIT MEMBERS                | 621            |
| OTHER            | 76  | CLICK HERE FOR CUMULATIVE                      | TOTAL FAMILY UNIT MEMBERS                | 021            |
| TOTAL            | 147 | MEMBERSHIP DATA                                | FAMILY MEMBERS PAYING HAL<br>DUES        | F 323          |