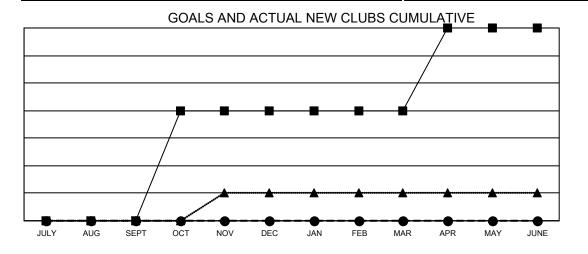

Clubs
RESULTS FOR 2021-2022

**NEW CLUBS** 

0

0

0

0

**NEW CLUB GOAL** 

0

4

0

■ - CURRENT YEAR GOALS FOR NEW CLUBS

- ■ - CURRENT YEAR ACTUAL NEW CLUBS

- ▲ - LAST YEAR ACTUAL NEW CLUBS